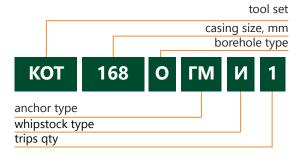

## 2. Workover and well intervention tools

## 2.1 CASING EXIT SYSTEMS



## **Designation of casing exit tools**



## 2.2 WHIPSTOCK SYSTEM WITH HYDRAULIC ANCHOR, NO ABANDONMENT PLUG REQUIRED

«KOT OGN» tools set type is designed for single trip sidetrack in production casing without abandonment plug. Whipstock is non-retrievable.

Tool set includes anchor, concave, hydraulic control line, shear bolt, lead (start) and secondary (watermelon) mills. Strong design and construction provides high reliability of the tool.

| Model         | Casing size |         |
|---------------|-------------|---------|
|               | millimeter  | inch    |
| KOT-140 OGN 1 | 140         | 5 33/64 |
| KOT-146 OGN 1 | 146         | 5 3/4   |
| KOT-168 OGN 1 | 168         | 6 39/64 |
| KOT-178 OGN 1 | 178         | 7       |
| KOT-245 OGN 1 | 245         | 9 41/64 |



**KOT-146 OGN 1**