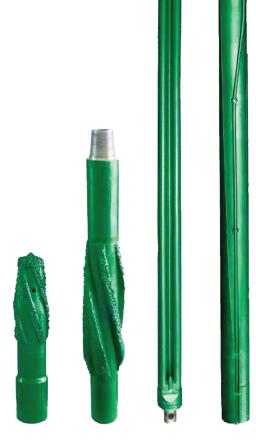

## 2.2 WHIPSTOCK SYSTEM WITH HYDRAULIC ANCHOR, NO ABANDONMENT PLUG REQUIRED

«KOT OGN» tools set type is designed for single trip sidetrack in production casing without abandonment plug. Whipstock is non-retrievable.

Tool set includes anchor, concave, hydraulic control line, shear bolt, lead (start) and secondary (watermelon) mills. Strong design and construction provides high reliability of the tool.

| Model         | Casing size |         |
|---------------|-------------|---------|
|               | millimeter  | inch    |
| KOT-140 OGN 1 | 140         | 5 33/64 |
| KOT-146 OGN 1 | 146         | 5 3/4   |
| KOT-168 OGN 1 | 168         | 6 39/64 |
| KOT-178 OGN 1 | 178         | 7       |
| KOT-245 OGN 1 | 245         | 9 41/64 |

**KOT-146 OGN 1**